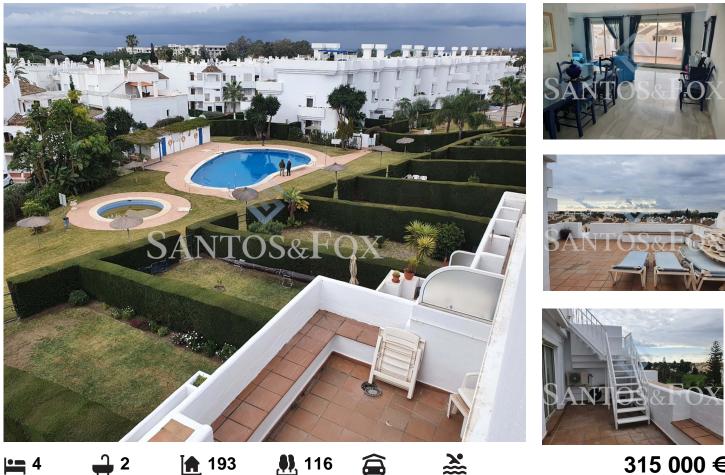

## Fabulous 4 bedroom Duplex Penthouse with sea views

Magnificent 4 Bedroom Duplex Penthouse located in the popular golf area of El Paraiso, close to Golf Courses, Coffee shops, Banks, Supermarkets, and Restaurants.

Entrance Hall, Large Lounge / Dining Area with South Facing Terrace, Fully Fitted Kitchen, Master Bedroom with Walk-in Wardrobe / Dresser, Bathroom en Suite, and Terrace with Access to the Large Solarium.

Marble Floors, Air Conditioning Hot & Cold, Electric Blinds.

Communal Gardens with Swimming Pools.

\*Sold Fully Furnished

Francisco Santos Property Expert / Lister +34 634 147 919 · +34 951 074 160 francisco@santosfox.com

- Pool
- Garden
- Terrace (m2): 77
- $\mbox{ }$  Views: Sea views, Mountain views, Pool view, Garden view
- Quiet Location
- Garage

Francisco Santos Property Expert / Lister +34 634 147 919 · +34 951 074 160